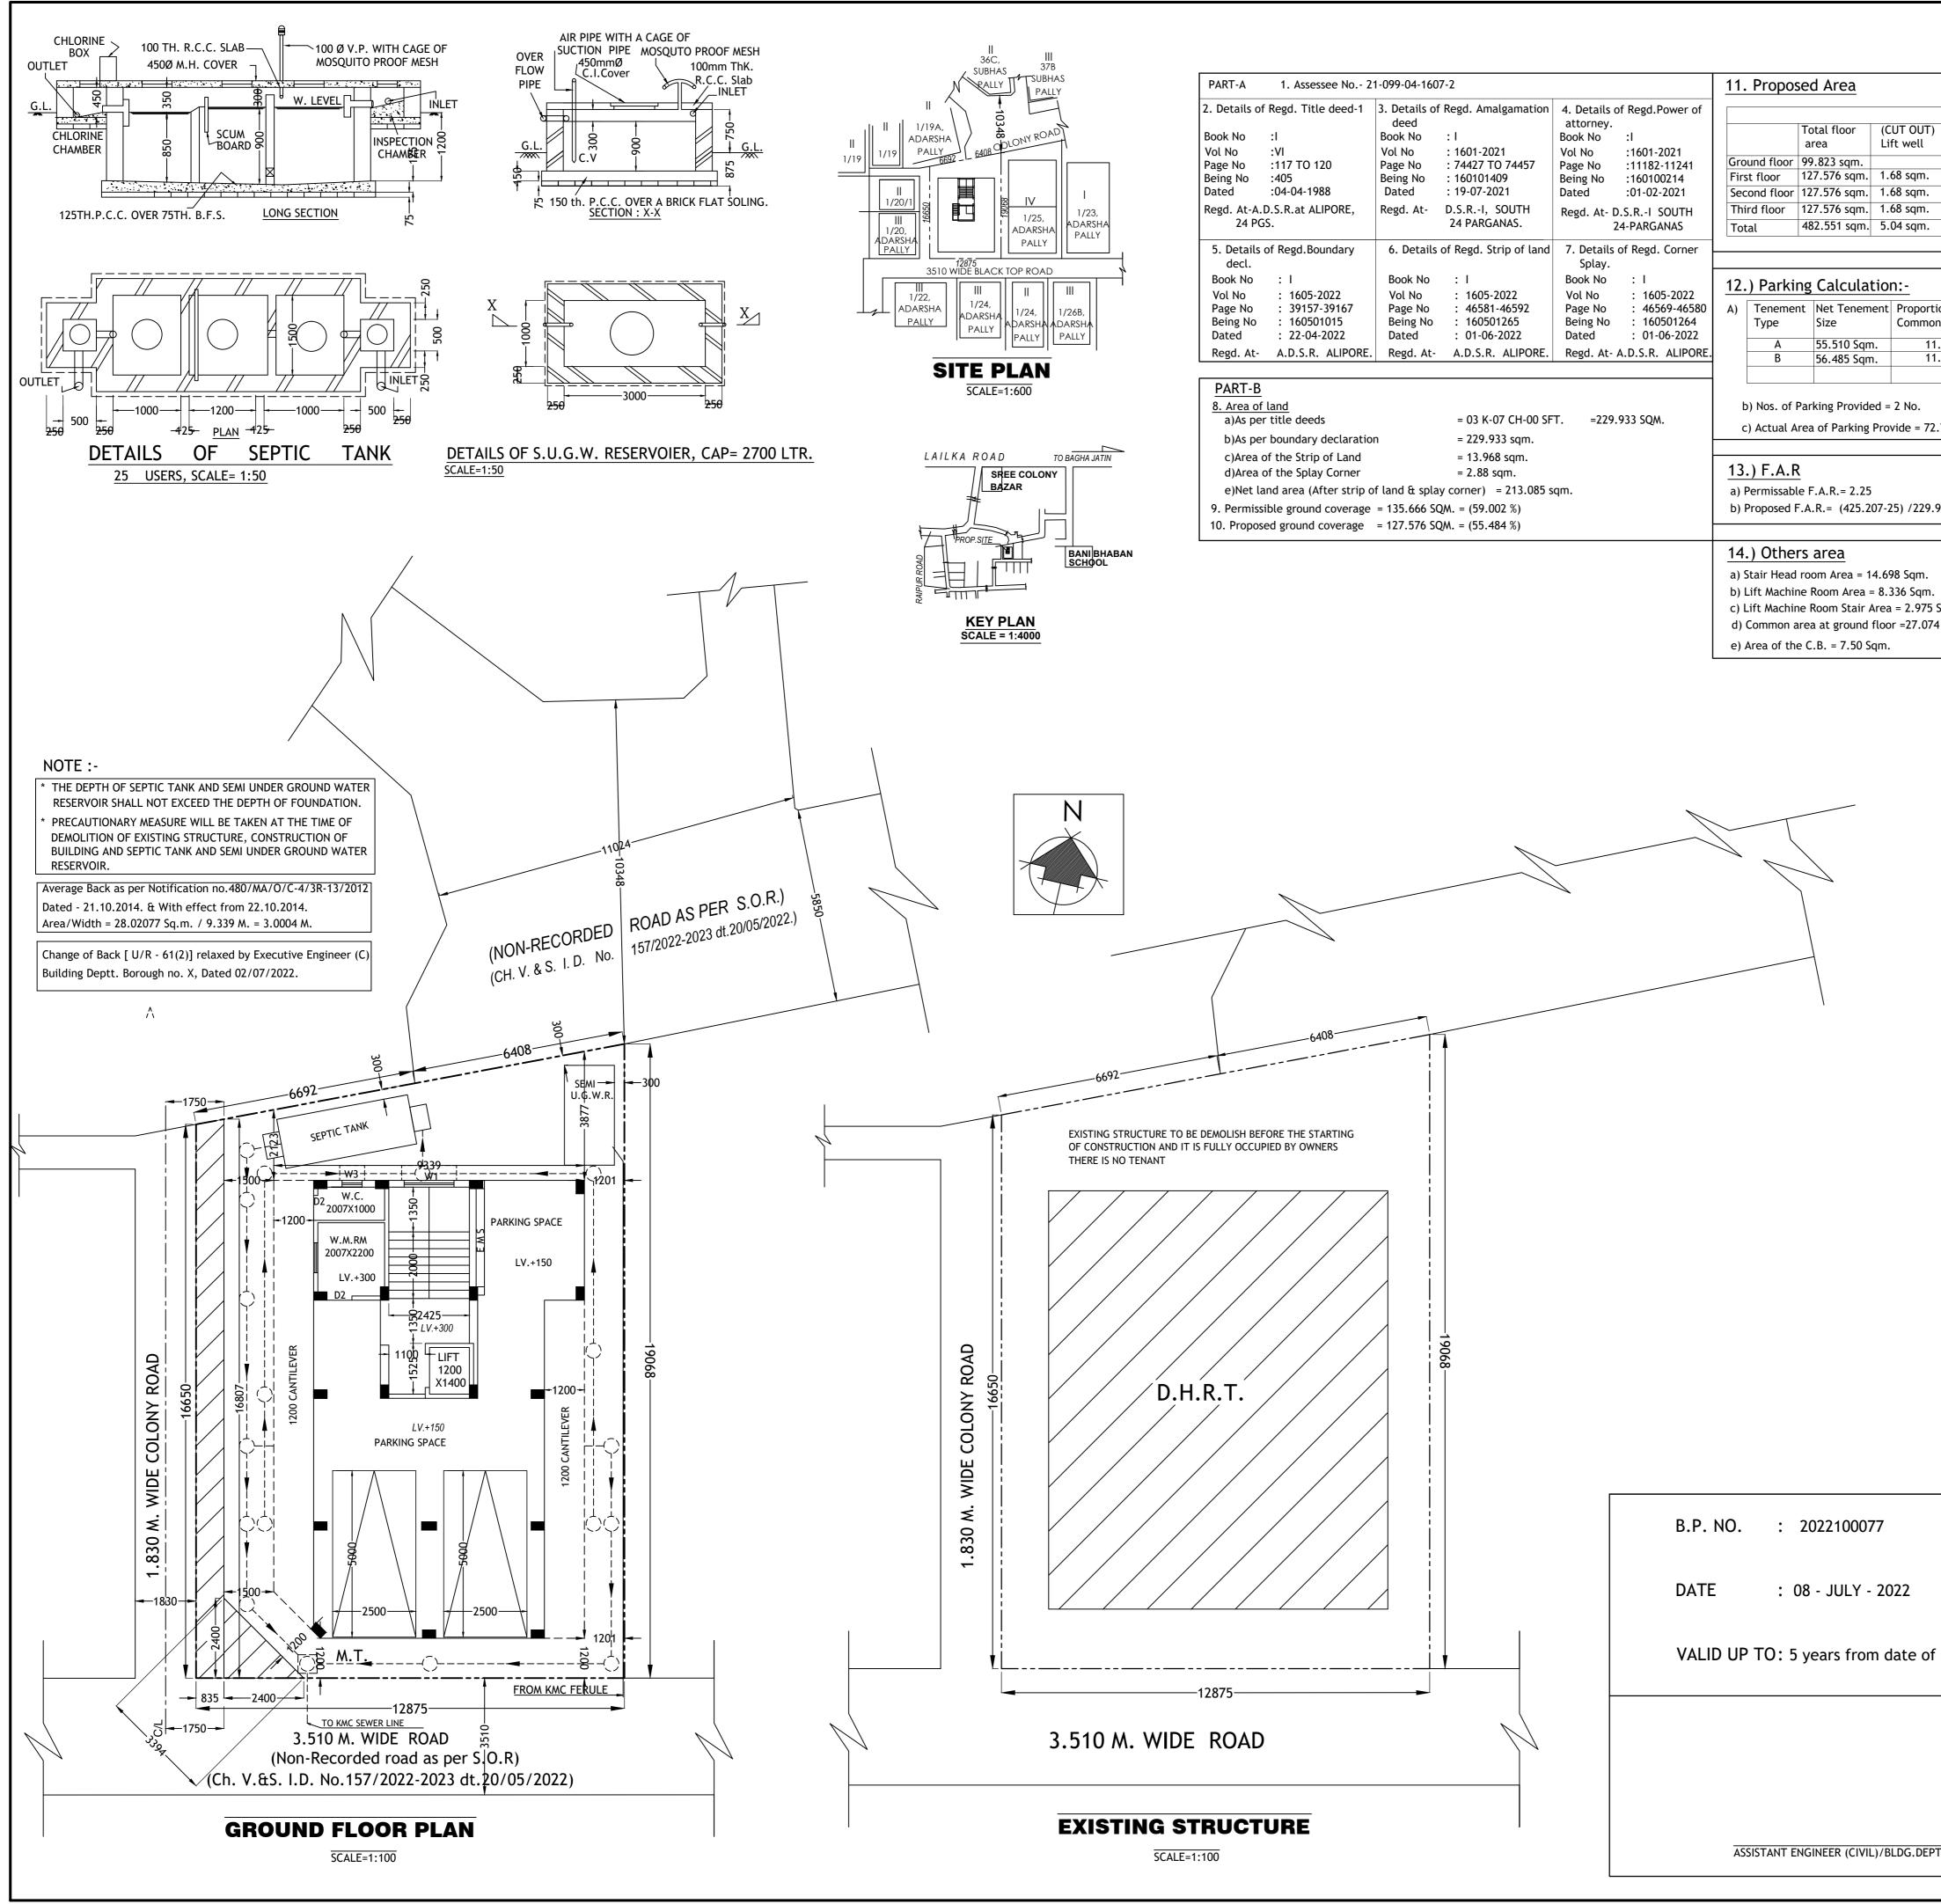

| lobby<br>11.398 sqm. 1.678 sqm.                                                                                                                                                                                               | Net floor area<br>86.747 sqm.                                                                                                            | DECLARATION OF E.S.E.<br>The structural design and drawing of both foundation and super<br>structure of the building has been made by me considering all<br>possible loads including seismic load as per national building code<br>of India and certified that it is a safe and stable in all respect.<br>The recommendation of soil test report prepared by "MAS" of 4,                                                                                                                                                                                                                                                                                                          |
|-------------------------------------------------------------------------------------------------------------------------------------------------------------------------------------------------------------------------------|------------------------------------------------------------------------------------------------------------------------------------------|-----------------------------------------------------------------------------------------------------------------------------------------------------------------------------------------------------------------------------------------------------------------------------------------------------------------------------------------------------------------------------------------------------------------------------------------------------------------------------------------------------------------------------------------------------------------------------------------------------------------------------------------------------------------------------------|
| 11.398 sqm. 1.678 sqm.   11.398 sqm. 1.678 sqm.   11.398 sqm. 1.678 sqm.   11.398 sqm. 1.678 sqm.                                                                                                                             | 112.82 sqm.<br>112.82 sqm.<br>112.82 sqm.<br>425.207 sqm.                                                                                | Garfa Main Road, Kolkata - 700 075. & signed by Sankar<br>Chakraborty G.T.E. (KMC) NO1/18.<br>Presently the site is entirely covered by existing structure, so Soil<br>Test Report, Structural Drawing and design calculation sheet will<br>be submit at the time of Plinth Level Application.                                                                                                                                                                                                                                                                                                                                                                                    |
| ionate Actual tenement No. of<br>n size Tenement<br>1.362 66.872 Sqm. 3 No.                                                                                                                                                   | Required<br>Parking                                                                                                                      | RAMPRASAD MUKHERJEE "ESE/II/471" (K.M.C.)                                                                                                                                                                                                                                                                                                                                                                                                                                                                                                                                                                                                                                         |
| 1.562 68.047 Sqm. 3 No.<br>Total Required                                                                                                                                                                                     | 1 No.<br>Parking= 1 No.                                                                                                                  | NAME OF E.S.E.                                                                                                                                                                                                                                                                                                                                                                                                                                                                                                                                                                                                                                                                    |
| 933 = 1.741 < 2.25                                                                                                                                                                                                            |                                                                                                                                          | GEO-TECHNICAL DECLARATION<br>Undersigned has inspected the site and carried out soil investigation<br>thereon. It is certified that the existing soil of the site is able to<br>carry the load coming from the proposed construction and the<br>foundation system proposed herein is safe & stable in all respect<br>from geo-technical point of view.                                                                                                                                                                                                                                                                                                                            |
| f) Others area for fees=<br>(45.592 +6.712 + 2.975 + 7.5<br>Sqm. g) Overhead water reservoir<br>4 Sqm. h) Building height= 12.4 M.<br>i) Total Area for fees = 511.                                                           | area= 5.85 Sqm.                                                                                                                          | SANKAR CHAKRABORTY, G.T./I/18.)<br>NAME OF G.T.E.                                                                                                                                                                                                                                                                                                                                                                                                                                                                                                                                                                                                                                 |
|                                                                                                                                                                                                                               | time to time,<br>south & east<br>and verified b<br>It is a build a<br>existing struct<br>semi under g<br>before startin<br>M. wide Black | e provision of KMC Building Rules 2009, as amended from<br>that the site conditions, including the abutting road at<br>side are confirms with the plan, which has been measured<br>by me.<br>the site and not a tank of filled up tank. The land with<br>ture is demarcated by boundary wall. The construction of<br>round water reservoir & septic tank will be completed<br>g of building foundation work. The abutting roads 10.348<br>top road on the Northern side, 3.510 M. wide Black Top<br>hern Side & 1.83 M. Wide at Western side.                                                                                                                                     |
|                                                                                                                                                                                                                               | F                                                                                                                                        | PARTHA ACHARJEE "LBS/1/339" (K.M.C.)<br>NAME OF OF L.B.S.                                                                                                                                                                                                                                                                                                                                                                                                                                                                                                                                                                                                                         |
| I do hereby de<br>I shall engage<br>I follow the<br>building. (as<br>K.M.C. autho<br>building and a<br>If any submit<br>will revoke th<br>The construct<br>will be under<br>the building f<br>The plot was<br>Existing struct |                                                                                                                                          | DN OF OWNER / APPLICANT<br>eclare with full responsibility that<br>L.B.S. & E.S.E. during construction.<br>instruction of L.B.S. & E.S.E. during construction of the<br>ber B.S. plan),<br>rity will not be responsible for structural stability of the<br>adjoining structures,<br>ted documents are found to be fake, the K.M.C. authority<br>he sanction plan,<br>tion of semi underground water reservoir and septic tank<br>taken under the guidance of E.S.E./L.B.S. before starting<br>oundation work,<br>identified by us during departmental inspection,<br>ture will be demolished before the commencement of<br>there is no tenant it is fully occupied by the owners. |
|                                                                                                                                                                                                                               | £                                                                                                                                        | BULBUL DAS, Partner of "M/S. SIDDHIVINAYAKA CONSTRUCTION"<br>CONSTITUTED ATTORNEY OF (1) SRI. SWAPAN KUMAR GUPTA<br>SRI. TAPAN KUMAR GUPTA (3) SRI. ANJAN KUMAR GUPTA.<br>NAME OF APPLICANT (C/A)                                                                                                                                                                                                                                                                                                                                                                                                                                                                                 |
| sanction.                                                                                                                                                                                                                     | PLAN U/<br>BUILDING<br>55/8, RA                                                                                                          | D G+III STORIED RESIDENTIAL BUILDING<br>S 393A OF K.M.C. ACT 1980 & UNDER<br>G RULES 2009, AT THE PREMISES NO<br>NPUR ROAD, WARD NO 99, BOROUGH<br>KOLKATA - 700 092, P.S NETAJI NAGAR.                                                                                                                                                                                                                                                                                                                                                                                                                                                                                           |
| T./BR -X                                                                                                                                                                                                                      | RESIDENTIAL                                                                                                                              | USE.                                                                                                                                                                                                                                                                                                                                                                                                                                                                                                                                                                                                                                                                              |